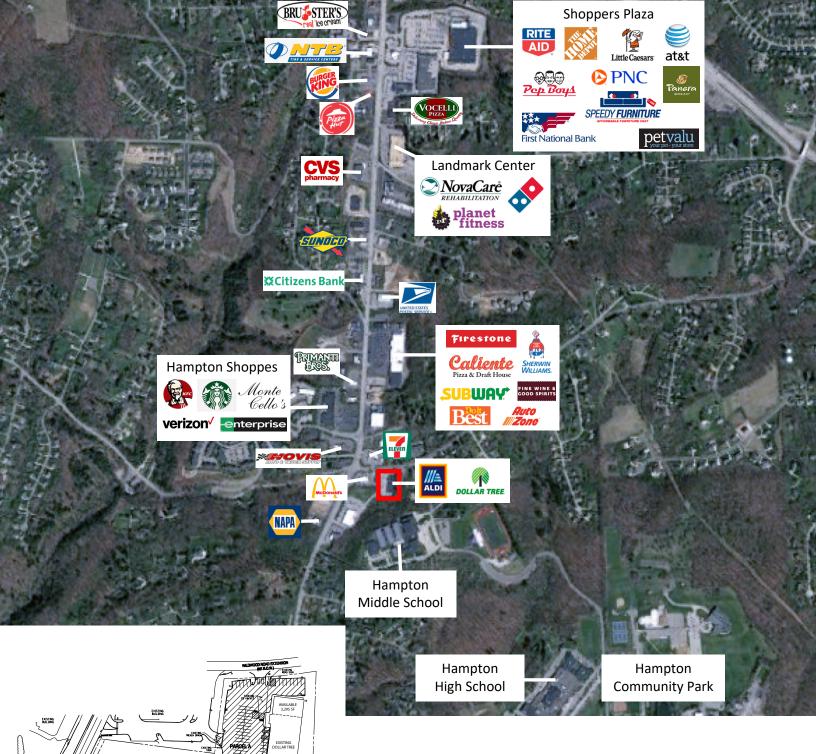

2860 WILDWOOD ROAD, ALLISON PARK, PA 15101

## Property Highlights:

- -3,295 SF
- -Adjacent to Aldi's and Dollar Tree
- -Abundant natural light, with plenty of windows
- -Ample Free Parking
- -Near Hampton Middle School
- -27,651 vehicles daily at intersection

## Co-Tenants:



















## Demographics:

|                  | Population | Households | Median Income | Median Age |
|------------------|------------|------------|---------------|------------|
| 1 mile<br>radius | 4,574      | 1,937      | \$91,660      | 46.8       |
| 3 mile<br>radius | 33,507     | 13,399     | \$92,242      | 45.8       |
| 5 mile<br>radius | 88,184     | 35,771     | \$88,112      | 46.8       |