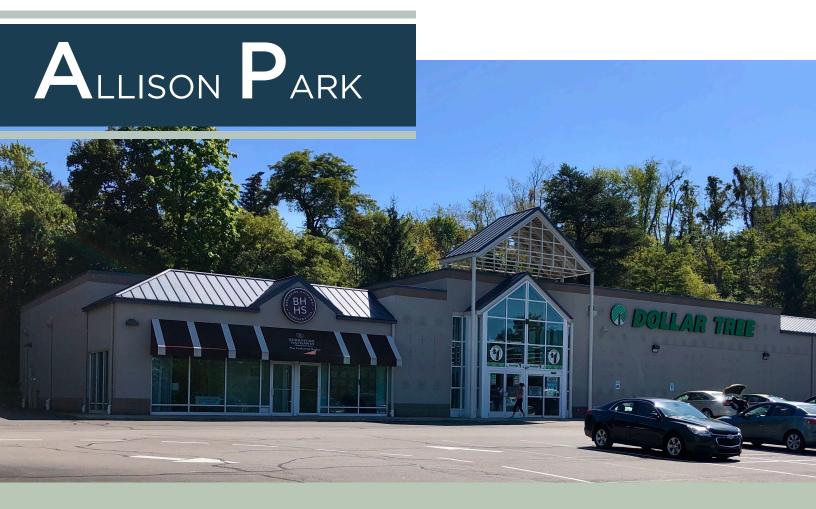

2860 WILDWOOD ROAD, ALLISON PARK, PA 15101

## Property Highlights:

- -3,295 SF
- -Adjacent to Aldi's and Dollar Tree
- -Abundant natural light, with plenty of windows
- -Ample Free Parking
- -Near Hampton Middle School
- -27,651 vehicles daily at intersection