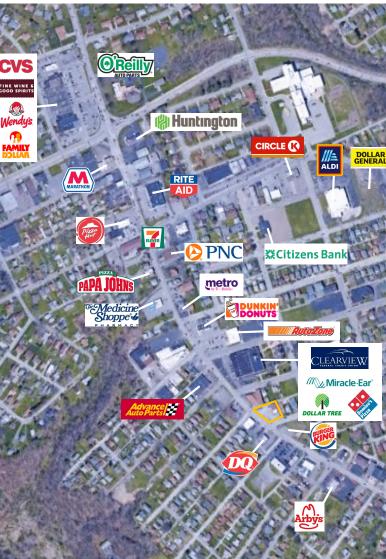

## ALIQUIPPA 2632 BRODHEAD ROAD, ALIQUIPPA, PA 15001

## FOR SALE- ASKING \$475,000



## -0.28 acre property

- -2-story multi use building
- -Automotive business/garage
- -Second floor residential unit
- -Billboard included with sale
- -Aliquippa City zoning

| 1 MILE   | 2 MILES  | 3 MILES     |
|----------|----------|-------------|
| 6,886    | 15,954   | 26,373      |
| 3,184    | 7,073    | 11,579      |
| \$42,396 | \$44,649 | \$49,822    |
|          | 3,184    | 3,184 7,073 |



TRAFFIC: Sheffield St- 5.425 VPD Brodhead Rd- 11,019 VPD

## Michele Sipe

739 Washington Ave. (O Carnegie, PA 15106

 $\bigtriangledown$ 

msipe@jabecompanies.com www.iabecompanies.com