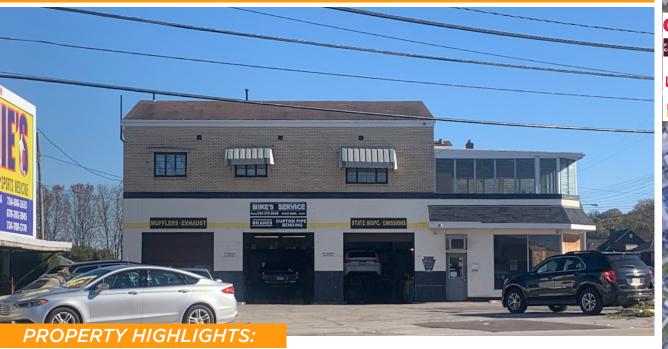

## ALIQUIPPA 2632 BRODHEAD ROAD, ALIQUIPPA, PA 15001

## FOR SALE- ASKING \$475,000

## -0.28 acre property

- -2-story multi use building
- -Automotive business/garage
- -Second floor residential unit
- -Billboard included with sale
- -Aliquippa City zoning

| 1 MILE   | 2 MILES  | 3 MILES     |
|----------|----------|-------------|
| 6,886    | 15,954   | 26,373      |
| 3,184    | 7,073    | 11,579      |
| \$42,396 | \$44,649 | \$49,822    |
|          | 3,184    | 3,184 7,073 |